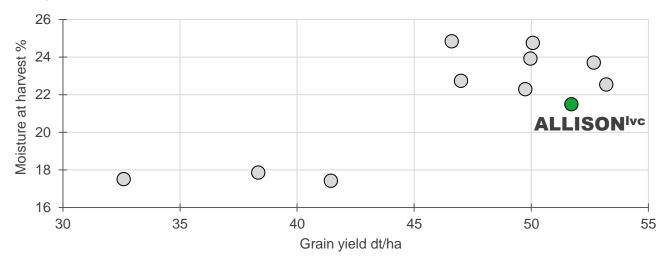

## Early maturity – suitable for northern latitudes.

ALLISON<sup>Ivc</sup> is a strong combination of earliness and yield and offers a wide range of utilisation possibilities with its reduced vicine and convicine content.

Source: Norway Ø 2021-2022, Graminor / NIBIO; 3 locations/year