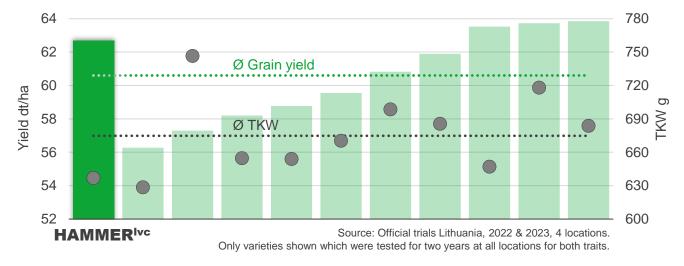

## Profitability - A composition of grain yield and seed input.

With an above-average yield and below-average thousand kernel weight, HAMMER<sup>Ivc</sup> demonstrates a very effective balance between input and output, which is in the interest of farmers.