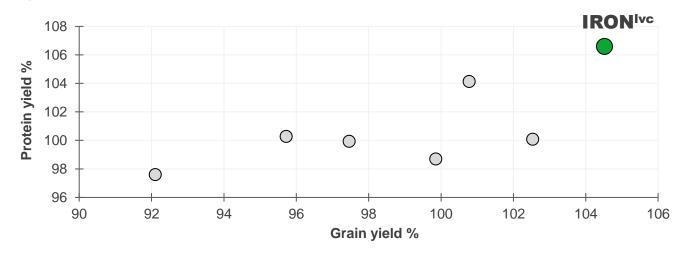

## IRON<sup>lvc</sup> – Powerful growth for difficult growing conditions.

IRON<sup>lvc</sup> convinces with its good plant health and standability, which ensures grain and protein yield even under difficult conditions.

Source: Germany, BSA. NL-trials Ø 2021 – 2023; Only 3-years tested varieties presented; Checks = FANFARE, MACHO Grain yield: 33 locations, rel. 100 % = 45,8 dt/ha; Protein yield: 29 locations, rel. 100 % = 11,3 dt/ha